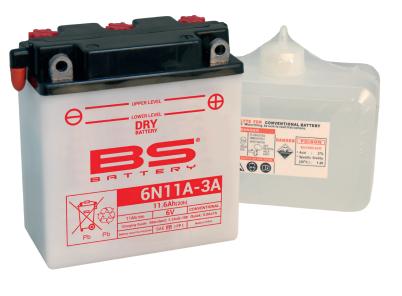

### BATTERY DATA SHEET

# **DRY**BATTERY

#### **DRY | CONVENTIONAL**

## **REF 6N11A-3A**