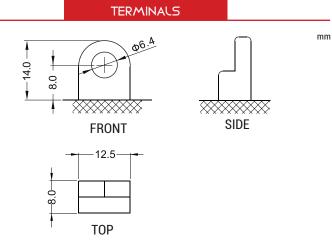

#### **DIMENSIONS**

Length (A): 122±2mm
Width (B): 62±2mm
Container height: 131±2mm
Total height (C): 131±2mm