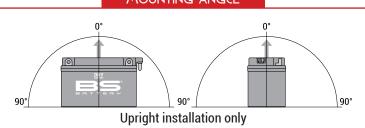

#### **FEATURES**

- Upright installation only
- · Has to be checked periodically and refilled with water if necessary
- · Internal gas emission through venting hole
- Handle with care to prevent acid spillage
- Regular life duration
- Does not need to be recharged while stocked

#### MOUNTING ANGLE

Approx 2.01kg