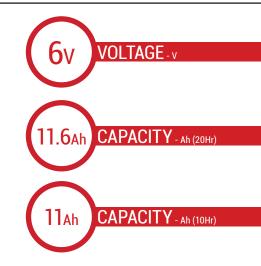

#### **TECHNOLOGY**

- Lead acid dry charged construction (absorbed acid)
- · No acid in cells, must be filled with acid before use
- 6 & 12V batteries