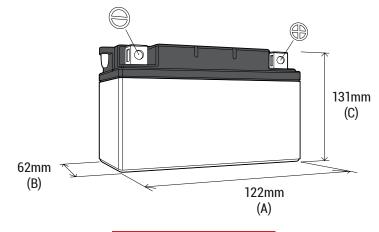

#### **DIMENSIONS**

Length (A): 122±2mm
Width (B): 62±2mm
Container height: 131±2mm
Total height (C): 131±2mm