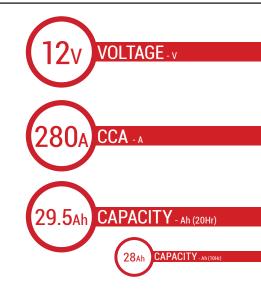

### BATTERY DATA SHEET





# **DRY**BATTERY

#### **DRY | CONVENTIONAL**

## REF B60-N24L-A





#### **TECHNOLOGY**

- Lead acid dry charged construction (absorbed acid)
- · No acid in cells, must be filled with acid before use
- 6 & 12V batteries

#### **FEATURES**

- Upright installation only
- · Has to be checked periodically and refilled with water if necessary
- · Internal gas emission through venting hole
- · Handle with care to prevent acid spillage
- Regular life duration
- · Does not need to be recharged while stocked

#### **DIMENSIONS**

Length (A) : Width (B) : Container height : Total height (C) :

124±2mm 175±2mm 175±2mm

184±2mm



#### UPGRADE FOR

#### WEIGHT

Battery (with acid): Approx 7.84kg

#### MOUNTING ANGLE



#### TERMINALS





SIDE