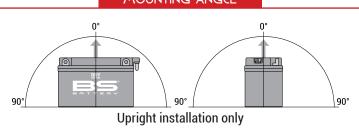

#### **FEATURES**

- Upright installation only
- · Has to be checked periodically and refilled with water if necessary
- · Internal gas emission through venting hole
- · Handle with care to prevent acid spillage
- Regular life duration
- · Does not need to be recharged while stocked

#### MOUNTING ANGLE