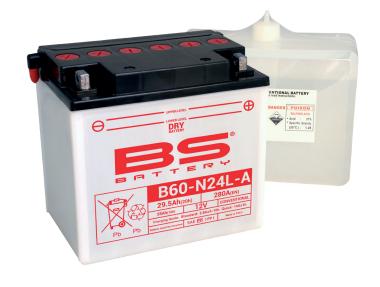

### BATTERY DATA SHEET





# **DRY**BATTERY

#### **DRY | CONVENTIONAL**

## REF B60-N24L-A





#### **TECHNOLOGY**

- Lead acid dry charged construction (absorbed acid)
- · No acid in cells, must be filled with acid before use
- 6 & 12V batteries

#### **FEATURES**

- Upright installation only
- · Has to be checked periodically and refilled with water if necessary
- · Internal gas emission through venting hole
- · Handle with care to prevent acid spillage
- Regular life duration
- · Does not need to be recharged while stocked

#### **DIMENSIONS**

Length (A) : Width (B) : Container height : Total height (C) :

124±2mm 175±2mm 175±2mm

184±2mm



#### UPGRADE FOR

#### WEIGHT

Battery (with acid): Approx 7.84kg

#### MOUNTING ANGLE



#### TERMINALS





SIDE