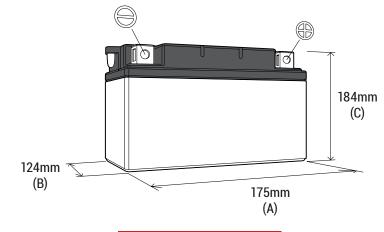

#### **DIMENSIONS**

Length (A) : Width (B) : Container height : Total height (C) :

124±2mm 175±2mm 175±2mm

184±2mm