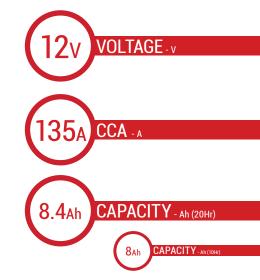

# BATTERY DATA SHEET









# MF | MAINTENANCE FREE

# REF BTX9-BS





#### **TECHNOLOGY**

- AGM construction (absorbed acid)
- VRLA battery (Valve Regulated Lead Acid)
- Dry charged with acid pack included
- Homologated by OEM

#### **FEATURES**

- Upright installation only
- Maintenance free (no water refilling)
- · Sealed after filling, no gas emission through venting hole (under normal operation)
- High power
- · Does not need to be recharged while stocked
- Suitable for cold weather
- · Reduction of plate sulfation
- Higher life cycle

(up to three times longer than conventional batteries)

Longer voltage hold

## **DIMENSIONS**

Length (A): Width (B): Container height: Total height (C):

150±2mm 87±2mm 105±2mm 105±2mm



#### UPGRADE FOR

#### WEIGHT

Battery (with acid):

Approx 3.07kg

### MOUNTING ANGLE