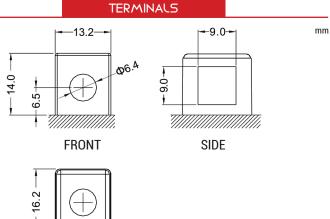

## **DIMENSIONS**

Length (A): Width (B): Container height: Total height (C):

150±2mm 87±2mm 105±2mm 105±2mm