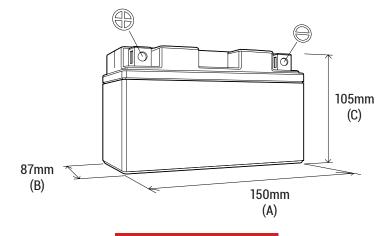

## **DIMENSIONS**

Length (A): Width (B): Container height: Total height (C):

150±2mm 87±2mm 105±2mm 105±2mm