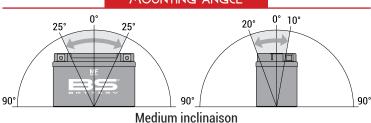

# MF | MAINTENANCE FREE

# REF BTX9-BS





#### **TECHNOLOGY**

- AGM construction (absorbed acid)
- VRLA battery (Valve Regulated Lead Acid)
- Dry charged with acid pack included
- Homologated by OEM

#### **FEATURES**

- Upright installation only
- Maintenance free (no water refilling)
- · Sealed after filling, no gas emission through venting hole (under normal operation)
- High power
- · Does not need to be recharged while stocked
- Suitable for cold weather
- · Reduction of plate sulfation
- Higher life cycle

(up to three times longer than conventional batteries)

Longer voltage hold

## **DIMENSIONS**

Length (A): Width (B): Container height: Total height (C):

150±2mm 87±2mm 105±2mm 105±2mm



#### UPGRADE FOR

#### WEIGHT

Battery (with acid):

Approx 3.07kg

### MOUNTING ANGLE