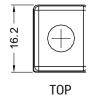

## **DIMENSIONS**

Length (A): Width (B): Container height: Total height (C):

150±2mm 87±2mm 105±2mm 105±2mm