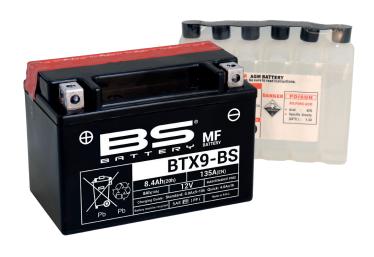

# BATTERY DATA SHEET









# MF | MAINTENANCE FREE

# REF BTX9-BS





#### **TECHNOLOGY**

- AGM construction (absorbed acid)
- VRLA battery (Valve Regulated Lead Acid)
- Dry charged with acid pack included
- Homologated by OEM

#### **FEATURES**

- Upright installation only
- Maintenance free (no water refilling)
- · Sealed after filling, no gas emission through venting hole (under normal operation)
- High power
- · Does not need to be recharged while stocked
- Suitable for cold weather
- · Reduction of plate sulfation
- Higher life cycle

(up to three times longer than conventional batteries)

Longer voltage hold

## **DIMENSIONS**

Length (A): Width (B): Container height: Total height (C):

150±2mm 87±2mm 105±2mm 105±2mm



#### UPGRADE FOR

#### WEIGHT

Battery (with acid):

Approx 3.07kg

### MOUNTING ANGLE